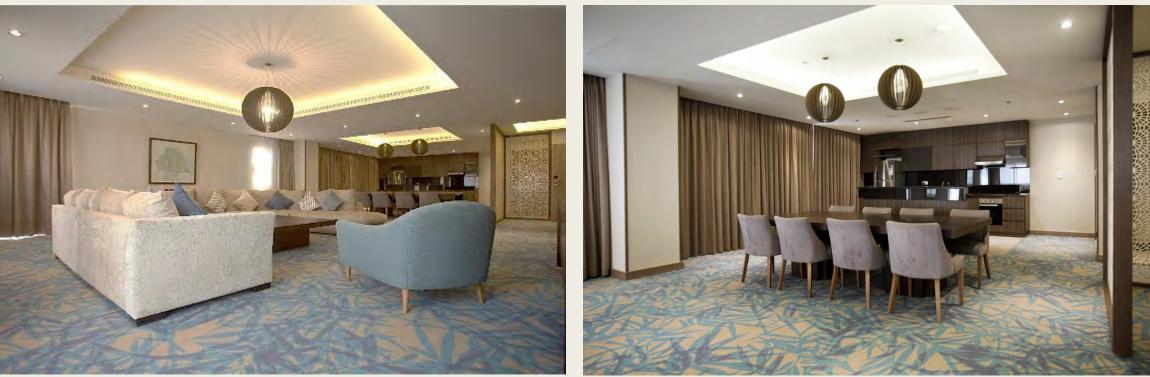

- INTERIOR DESIGN: DWB
- CONTRACT : NOV 2015 NOV 2016
- SCOPE OF WORK: COMPLETE DESIGN & BUILD INTERIOR & FF&E FOR FULL CORPORATE OFFICE (6000M2)