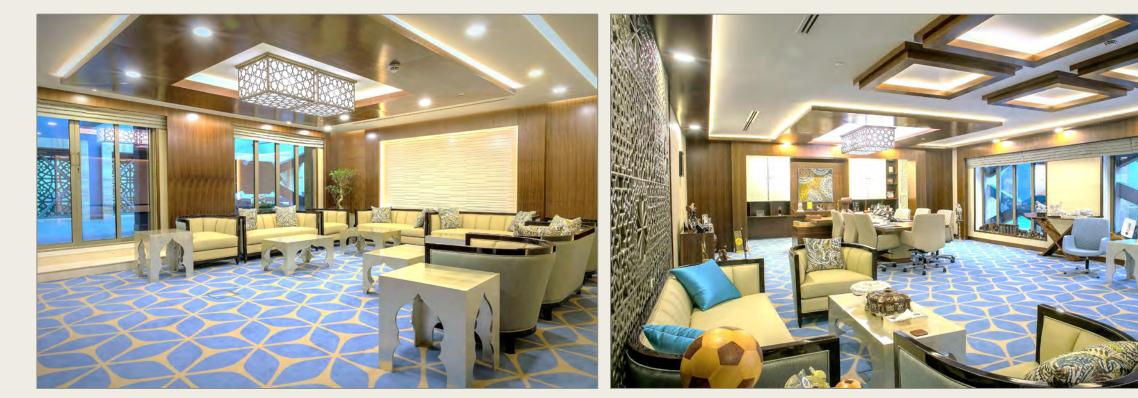

- INTERIOR DESIGN: DWB
- CONTRACT : NOV 2015 NOV 2016
- SCOPE OF WORK: COMPLETE DESIGN & BUILD INTERIOR & FF&E FOR FULL CORPORATE OFFICE (6000M2)

#### AL HAOKIR GROUP HEAD OFFICE RIYADH, KSA