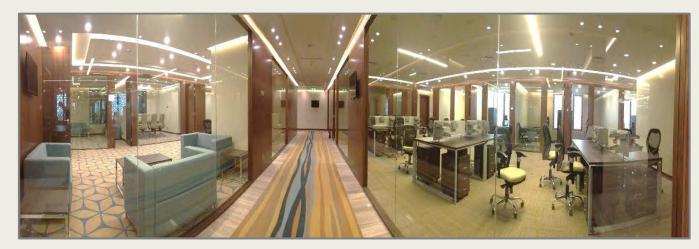

- INTERIOR DESIGN: DWB
- CONTRACT : NOV 2015 NOV 2016
- SCOPE OF WORK: COMPLETE DESIGN & BUILD INTERIOR & FF&E FOR FULL CORPORATE OFFICE (6000M2)

#### AL HAOKIR GROUP HEAD OFFICE RIYADH, KSA