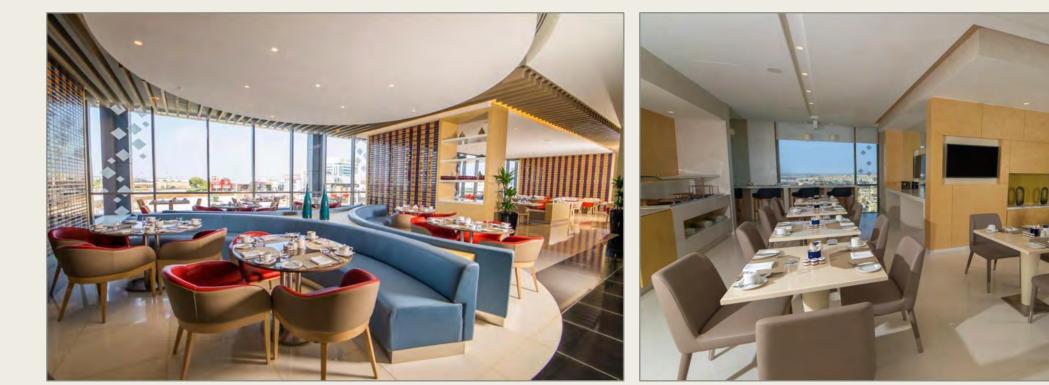

#### **BEACH ROTANA SUITES ABU DHABI, UAE**

- INTERIOR DESIGN: MIMAR ARCHITECTS
- CONTRACT PERIOD: FEB 2020 JULY 2020
- SCOPE OF WORK: FITTED AND MOVABLE FF&E FOR ROOMS & PUBLIC AREAS,OUTDOOR AND SWINGMING POOL, INTERNAL AND EXTERNAL LANDSCAPE (125 APARTMENT)