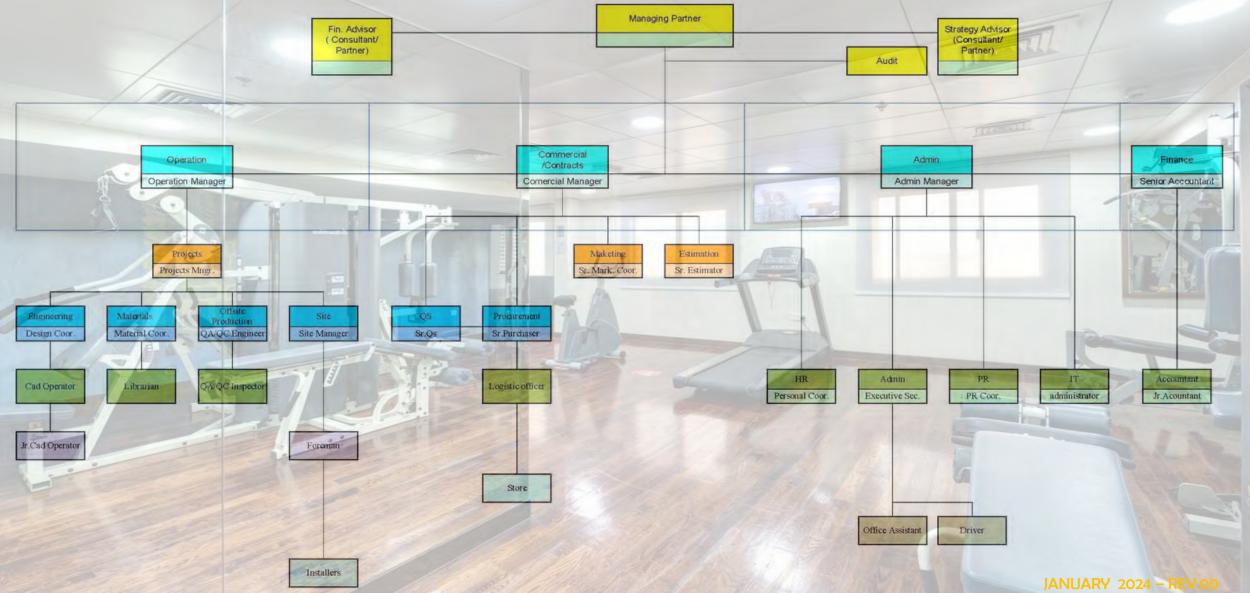

fitel Hotel at Al Khobar (KSA), Crown Plaza at Al Khobar (KSA), Casablanca Twin Centre Palace, Casablanca (Morocco), Ksar Menara Hotel , Marrakesh (Morocco), Model room of Hotel Lighthouse at Aqaba (Jordan), Talatona Convention at Luanda (Angola), Pullman East Hotel , Dubai (UAE), Al Turki Business Park, Dammam , (KSA), Royal Palace -Refurbishment , Dubai (UAE), ITC Grand Chola - 7 Star Hotel , Chennai (India), JW Marriott Baku (Azerbaijan), Raithwaite Hall, Yorkshire (UK). Four seasons Sharm EL Sheikh – Egypt, Four seasons Nile Plaza , Cairo -Egypt., Four seasons West Bay, Doha - Qatar, Four seasons San Stefano , Alexandria – Egypt and Hilton Creek , Dubai (UAE).
- Holds a Bachelor of Science (BSc) in Architecture from 6th October University / Egypt



#### **DWB ORGANAIZATION CHART**





# **BUSINESS & OPERATIONS INTRODUCTION**



DWB is a leading Interior company in the Middle East. Operating principally in in the FF&E, and Specialty Fit Out its main areas of business cover:

• Commercial FF&E

Hospitality High End Corporate offices

- Residential FF&E
   Furnished Apartment
   Luxury Villas
   Private Residence
   Its Operation abilities can also cover
- Infrastructure FF&E
  - Airport Education Healthcare



# **BUSINESS & OPERATIONS INTRODUCTION**





**DESIGN & BUILD** 

PROCUREMENT

LOGISTICS

VALUE ENGENEERED SOLUTIONS



# FITOUT, FF&E, REFURB & MOCKUP PROJECTS



- Jumeirah Dar Al Masyaf Arabian Villas Refurbishment Dubai, UAE
- InoChem NPF For Soda Ash & Calcium Chloride Plant Ras Al Khair, KSA (ON GOING)
- Mena Holiday Half Moon Resort Dammam, KS.
- My Homes