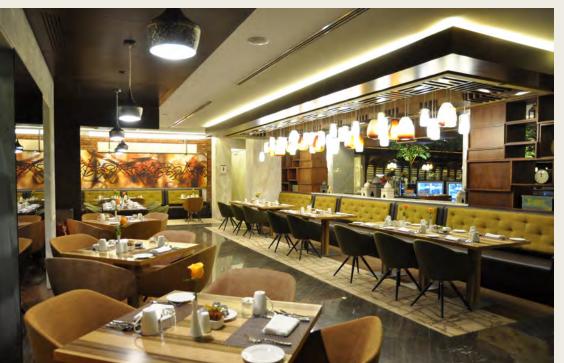

#### JADDAF ELEMENT BY WESTIN DUBAI, UAE

JADDAF ELEMENT BY WESTIN DUBAI, UAE

# JADDAF ELEMENT BY WESTIN DUBAI, UAE

- INTERIOR DESIGN: DWB
- CONTRACT PERIOD: JAN 2020 FEB 2020
- SCOPE OF WORK: SET BUDGET, VALUE ENGINEERED DESIGN & BUILT MOCKUP ROOM & REFURB WITHIN BUDGET.....

JANUARY 2024 - REV.00