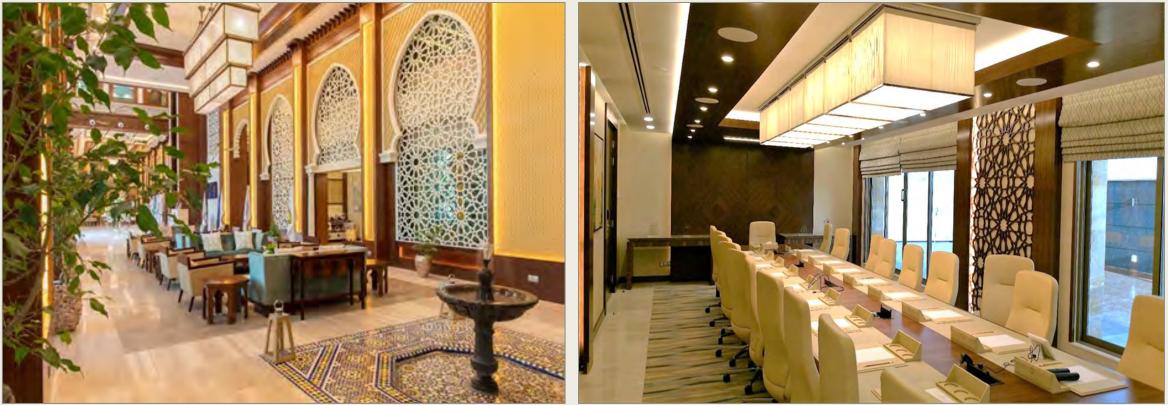

#### AL MUROJ BUISNESS GATE DOUBLE TREE HOTEL RIYADH, KSA

JANUARY 2024 - REV.00

- INTERIOR DESIGN: ID STUDIO
- CONTRACT PERIOD: March 2014 2105
- SCOPE OF WORK: FF&E & FITTED FFE FOR GUESTROOMS, SUITES, CORRIDORS AND PUBLIC AREAS

(230 ROOMS)

#### AL MUROJ BUISNESS GATE DOUBLE TREE HOTEL RIYADH, KSA